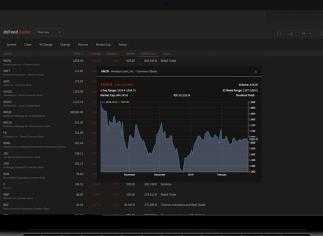

### dxFeed Radar

WHITE-LABELED CUSTOMIZED SCANNER AND SCREENER SERVICE

- Added value for your customers
- Integration and customization ready
- Zero footprint

#### **KEY FEATURES**

scripting language

configuration options

Unbeatable coverage