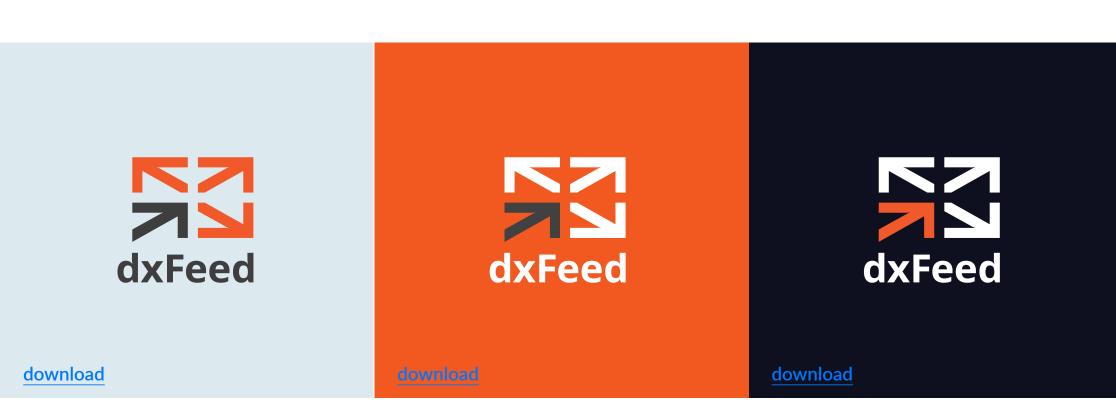

While we prefer the horizontal logo to be used in communications, we do have a vertically aligned one. Here, the sign and the inscription are vertically aligned. It is reserved for exceptional cases.

| <br>а |                                                                                                                                                                                                                                                                                                                      |  |
|-------|----------------------------------------------------------------------------------------------------------------------------------------------------------------------------------------------------------------------------------------------------------------------------------------------------------------------|--|
| а     | S dxFeed                                                                                                                                                                                                                                                                                                             |  |
| а     |                                                                                                                                                                                                                                                                                                                      |  |
|       | Lorem ipsum dolor sit amet, consectetuer adipiscing elit.<br>Aenean commodo ligula eget dolor. Aenean massa. Cum<br>sociis natoque penatibus et magnis dis parturient montes,<br>nascetur ridiculus mus. Donec quam felis, ultricies nec,<br>pellentesque eu, pretium quis, sem. Nulla consequat massa<br>quis enim. |  |