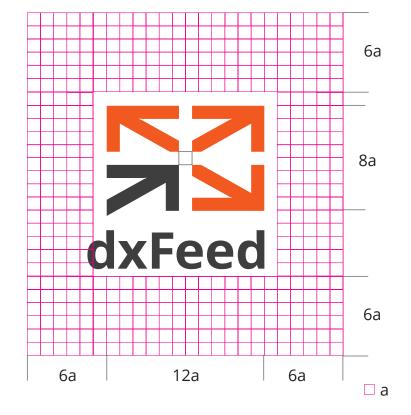

#### basic elements

primary logo secondary logo main colors color combinations incorrect use primary font presentation font basic elements

primary logo (horizontal)

A simple orange/grey logotype. This is the main version we use in our communications. All other people shall use this version if they would like to use our logo. None is allowed to use this logo in commercial purposes, in misleading messages, or in cases where dxFeed was not involved.