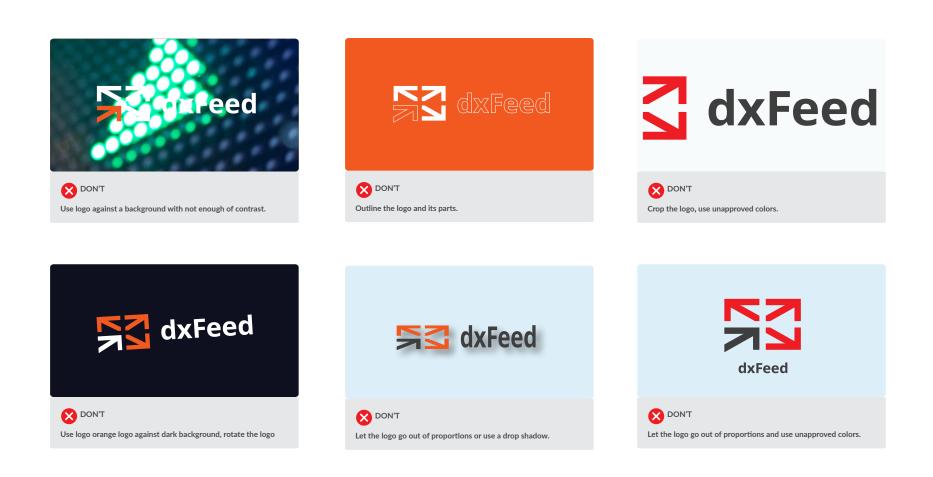

#### basic elements

dxFeed logo is restricted to:

- $\cdot$  be used against a complex background
- $\cdot$  be used in unnaproved color combinations
- be cropped, be out of propotions
- be outlined, be rotated
- $\cdot$  be used with a drop shadow