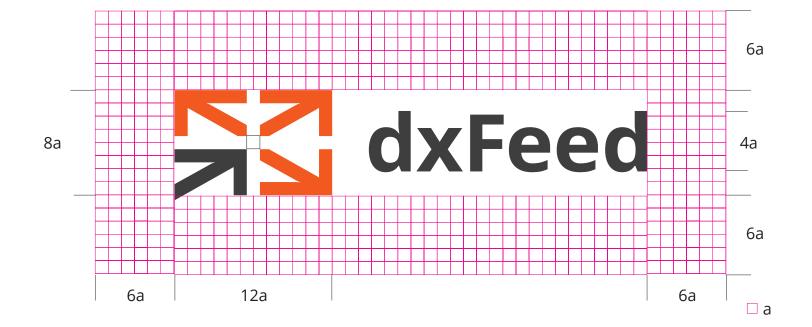

#### basic elements

primary logo secondary logo main colors color combinations incorrect use primary font presentation font basic elements

primary logo (horizontal)

A simple orange/grey logotype. This is the main version we use in our communications. All other people shall use this version if they would like to use our logo. None is allowed to use this logo in commercial purposes, in misleading messages, or in cases where dxFeed was not involved.